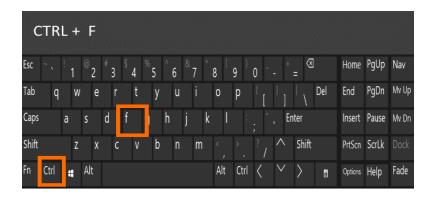

# **SEARCH FEATURES**

Please note that the providers and/or programs in this directory are listed alphabetically. You may search for keywords (e.g. language, licensure type, program/provider name, etc.) within providers and/or programs listed in the Plan's directory using the Ctrl "F" (Find) function while utilizing this PDF version of the Provider Directory.

## **SEARCH FEATURES CONTINUED**

For example, if you are looking for providers and/or programs within San Bernardino County that have psychiatrists, you can select Ctrl "F" and enter "Psychiatrist" in the Find function. The word "Psychiatrist" will be highlighted (as shown below) for the programs and providers that have psychiatrists.

The Find function shows 167 programs and/or providers in the Plan's Directory who have or are psychiatrists. Select the "Next" button to find the next program that has a psychiatrist or provider who is a psychiatrist.