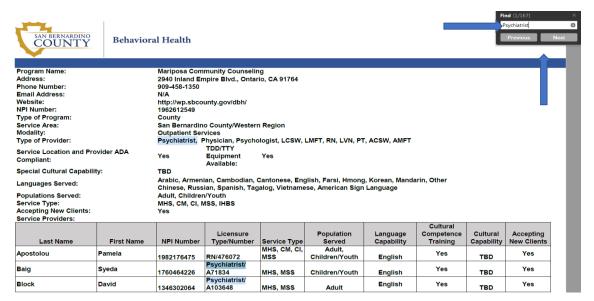

## **SEARCH FEATURES CONTINUED**

For example, if you are looking for providers and/or programs within San Bernardino County that have psychiatrists, you can select Ctrl "F" and enter "Psychiatrist" in the Find function. The word "Psychiatrist" will be highlighted (as shown below) for the programs and providers that have psychiatrists.

The Find function shows 167 programs and/or providers in the Plan's Directory who have or are psychiatrists. Select the "Next" button to find the next program that has a psychiatrist or provider who is a psychiatrist.