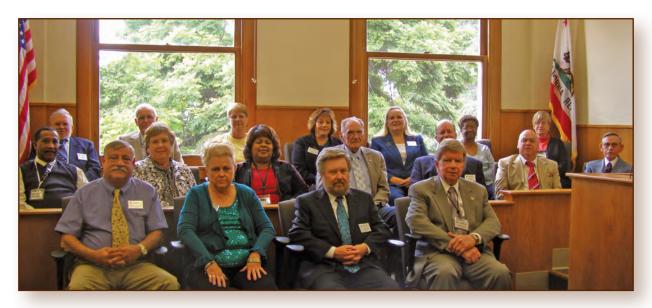

## 2010-2011 GRAND JURY SAN BERNARDINO COUNTY

Back row (left to right): Arnim Belke, Kent Fogleman, Susan Brewster, Becky Fults, Melinda O'Connor, Sylvia Olson, Dawn Molumphy

*Center row (left to right):* James Goodrich, Margaret Furman, Ever Marie James, Duane H. Mellinger, Bob Mitchell, Miguel A. Ibarra, Alfred J. Dubiel

Front row (left to right): Allen "Skip" Burt, JoAnn L. Miller, Robert R. Dunlap (foreperson), Wayne L. King

Honorable Douglas M. Elwell, Presiding Judge

Melonee Vartanian, Grand Jury Assistant Charlie Umeda, Legal Advisor